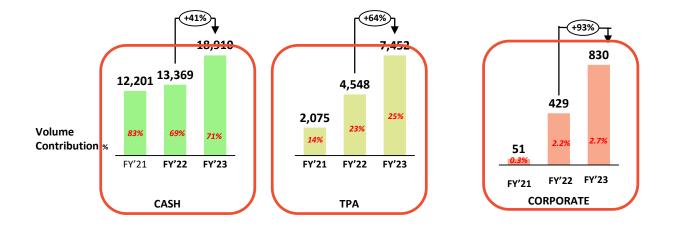

## PAYOR MIX

98 % of the Revene comes from Cash + TPA + CMRF
2% contribution from PSU/Pvt Corporates

20