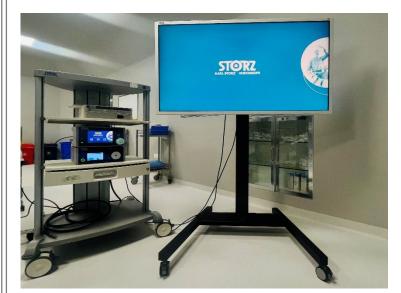

### Karl Storz, IMAGE1 Rubina 4K System

Karl Storz, IMAGE1 Rubina 4K System, It combines the latest 4K, 3D and fluorescence imaging technologies in one system. This Equipment features 4K image quality in 2D and 3 D also. The new power model RUBINA makes this possible