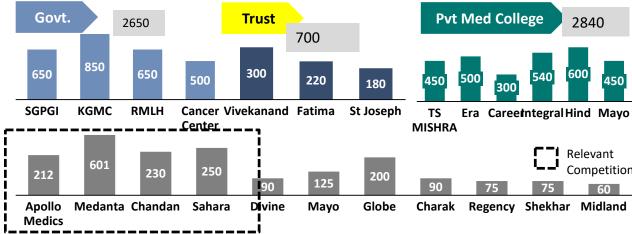

# Lucknow market segmentation & competition (1/2)

- Total Population (Census 2011) : 46 lacs [Urban 36 lacs and Rural 10 Lacs]
- Total Population in catchment radius of 60km : 1.32 Cr
- Hospital beds to population: 1.9 beds per 1000 population
- Key Hospitals (# of beds):