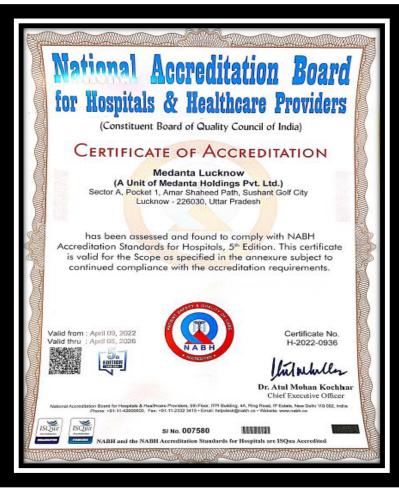

## **Accreditation Status**

NABH Final assessment for accreditation was conducted from 7<sup>th</sup> Jan 2022 – 9<sup>th</sup> Jan 2022
 Accreditation Certificate valid from 9<sup>th</sup> Apr 2022 valid thru Apr 8<sup>th</sup> 2026

### **Certificate of Accreditation**