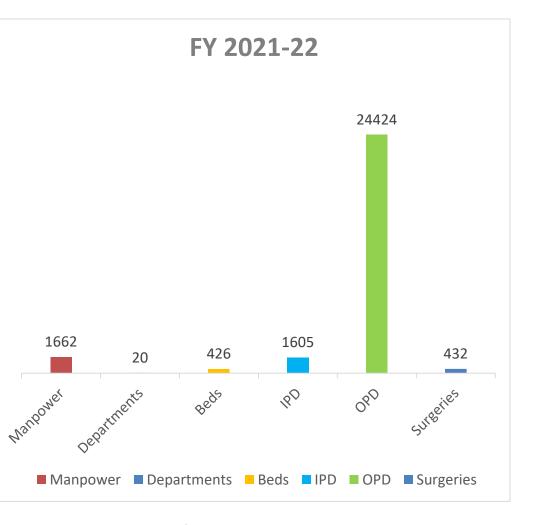

#### Witnessed a SHIFT from the FIRST WAVE of the Pandemic to the **SECOND WAVE of the Pandemic**

Second Wave was deadlier than the First thereby putting significant pressure on the already exhausted healthcare system

#### Activated and dedicated nearly 200 COVID Beds

To cater to the rising number of COVID Positive Patients in the city and adjoining districts, converted 200 beds as exclusive COVID beds in the main building

#### **Never lost sight of NON-Covid Patients**

Resumed NON-Covid activities in a phase-wise manner as soon as decline in number of POSITIVE CASES were witnessed

#### Participated in the COVID-19 vaccination drive

Humanitarian initiative undertaken by the Government of India to provide COVID-19 vaccines to countries around the world

#### **Continued with our JOURNEY OF GROWTH**

Never allowed the PANDEMIC to affect the growth of the hospital.

**Performed** 350+ surgeries + **Started** Preventive Health Check-up Centre + Started operations of (in-house) OP Pharmacy, + Activated 9<sup>th</sup> Floor(25 Beds ), **Converted** Day-care to pulmonary ICU to handle post Covid complications, etc.