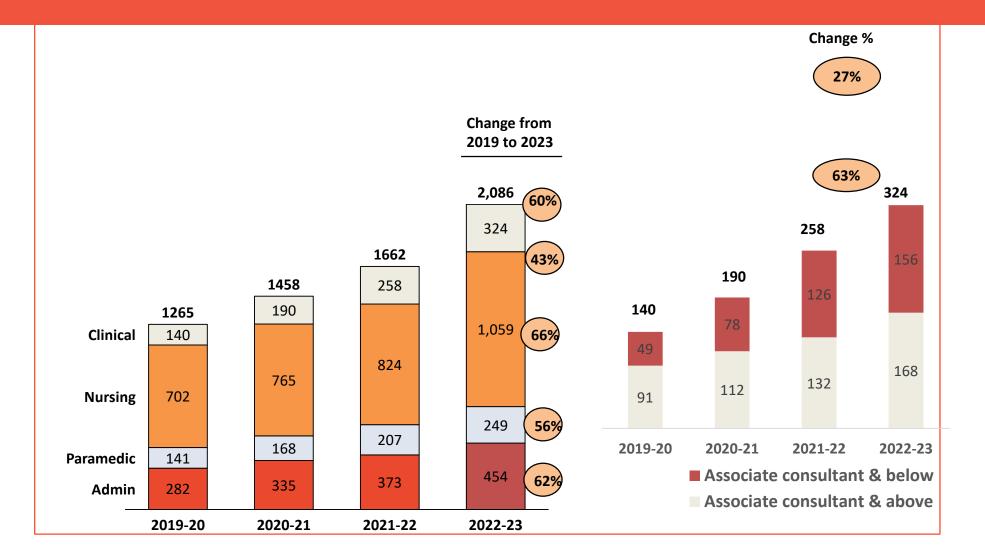

## **Employee** Headcount trend

All numbers in actual

**Admission trend** 

Note: Daily averages based on 25 days per month \*FY20 covers Nov'19 to Mar'20 It includes Day care admissions also. All numbers in actual.