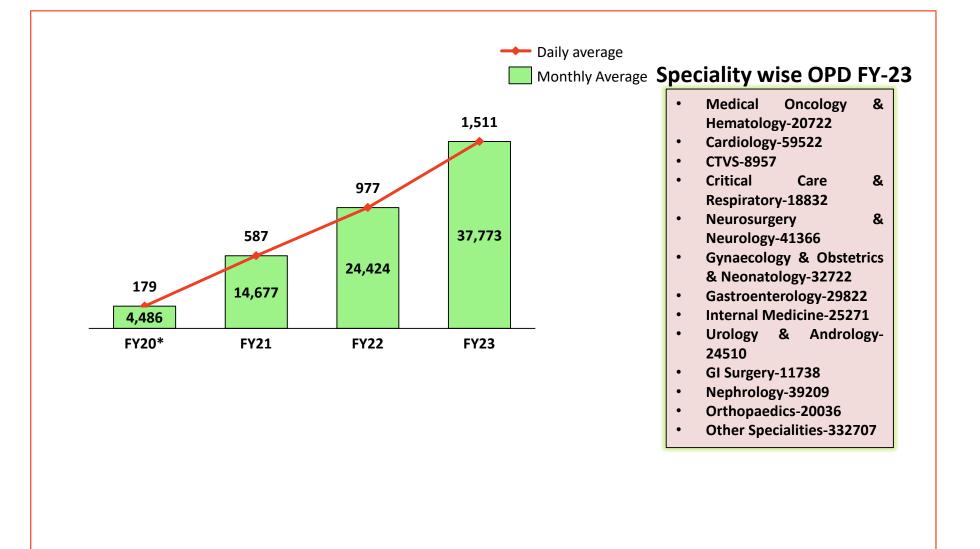

## **OPD** visit trend

Note: Daily averages based on 25 days per month \*FY20 covers Nov'19 to Mar'20 All numbers in actual