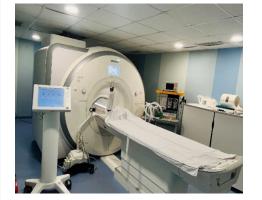

### Siemens MRI 3.0 Tesla Skyra

MRI 3.0 Tesla, Skyra Model from Siemens is committed to deliver complete solution including MRI compatible Anesthesia Machine and MRI Compatible AGM Monitor with high quality imaging and **Speed**.