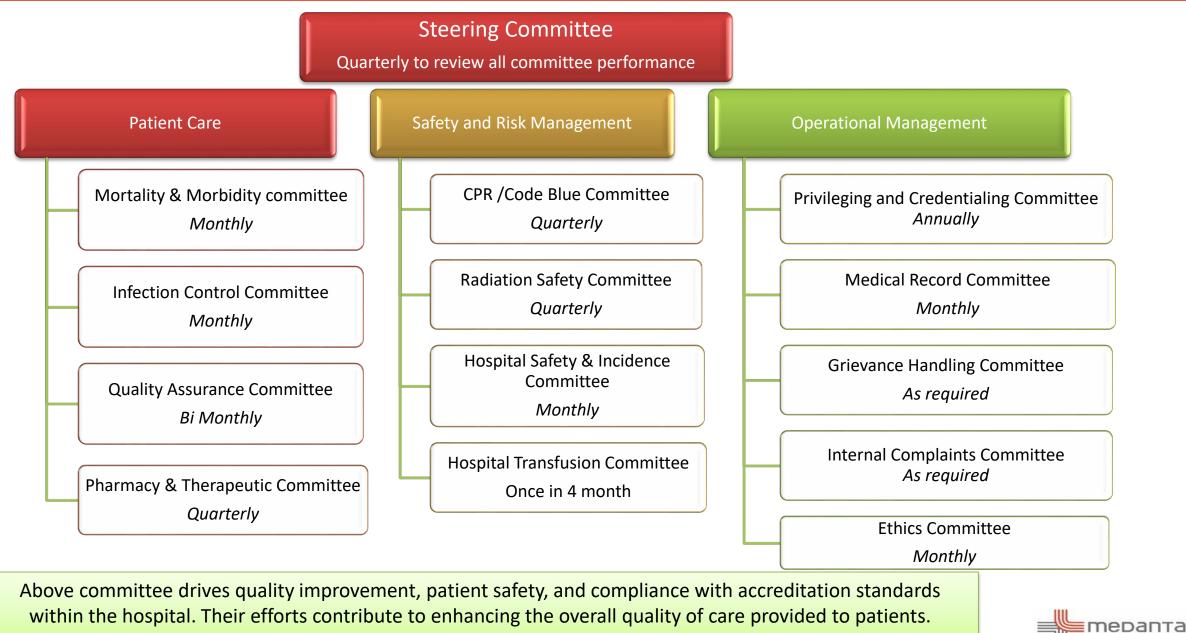

-21                    | 6066      | 5182       | 85%        |  |
| 21-22                    | 8189      | 7061       | 86%        |  |
| 22-23                    | 12133     | 8653       | 71%        |  |





## PAYOR MIX



98 % of the Revene comes from Cash + TPA + CMRF
2% contribution from PSU/Pvt Corporates



20

## **Accreditation Status**

NABH Final assessment for accreditation was conducted from 7<sup>th</sup> Jan 2022 – 9<sup>th</sup> Jan 2022
 Accreditation Certificate valid from 9<sup>th</sup> Apr 2022 valid thru Apr 8<sup>th</sup> 2026

### **Certificate of Accreditation**



## **Scope of Accreditation**



терапта

Services added after Jul 2022 are managed as per guidelines of NABH, addition of the same in scope will be done in next assessment

# **Governing Committees**



# Educational Programs

23

| DNB Applied in<br>Departments | Seats Applied | Inspection Status            | Seat Allotted<br>From NBE |
|-------------------------------|---------------|------------------------------|---------------------------|
| Nephrology                    | 1             | Done<br>(1 candidate joined) | 1                         |
| Emergency                     | 2             | Done                         | 2                         |
| CTVS                          | 2             | Done                         | 2                         |
| Urology                       | 1             | Done                         | Awaited                   |
| ССМ                           | 2             | Done                         | 2                         |
| Endoc