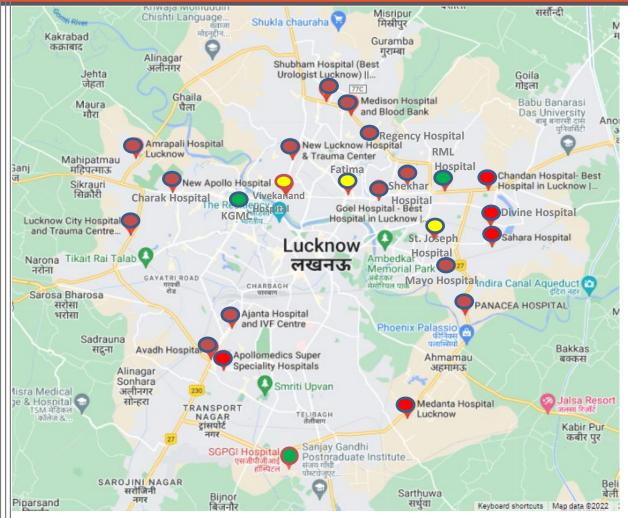

# Lucknow market segmentation & competition (1/2)

- Total Population (Census 2011) : 46 lacs [Urban 36 lacs and Rural 10 Lacs]
- Total Population in catchment radius of 60km : 1.32 Cr
- Hospital beds to population: 1.9 beds per 1000 population
- Key Hospitals (# of beds):