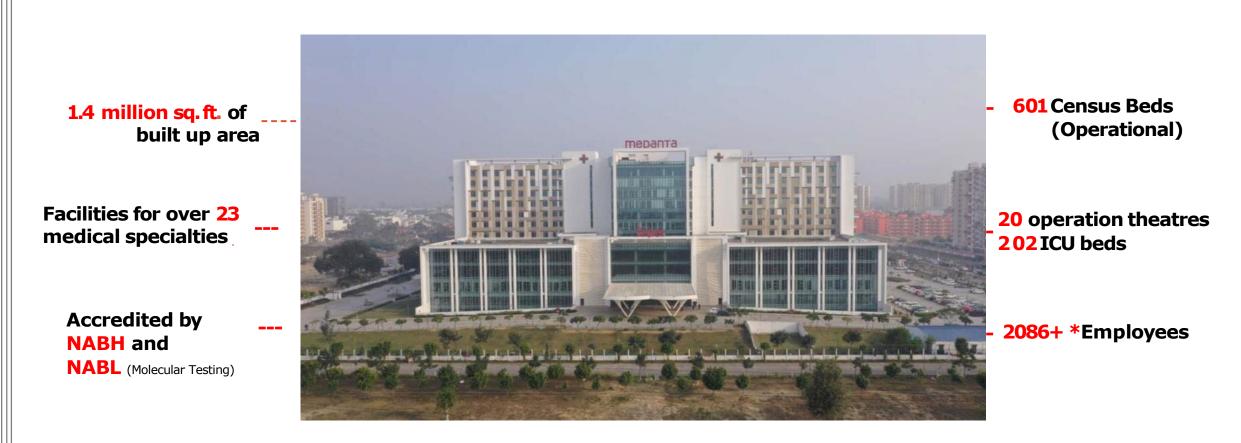

## Medanta Lucknow - An Overview

Medanta Hospital, Lucknow Inaugurated on 5 November 2019

\*As on 31<sup>st</sup> March 2023