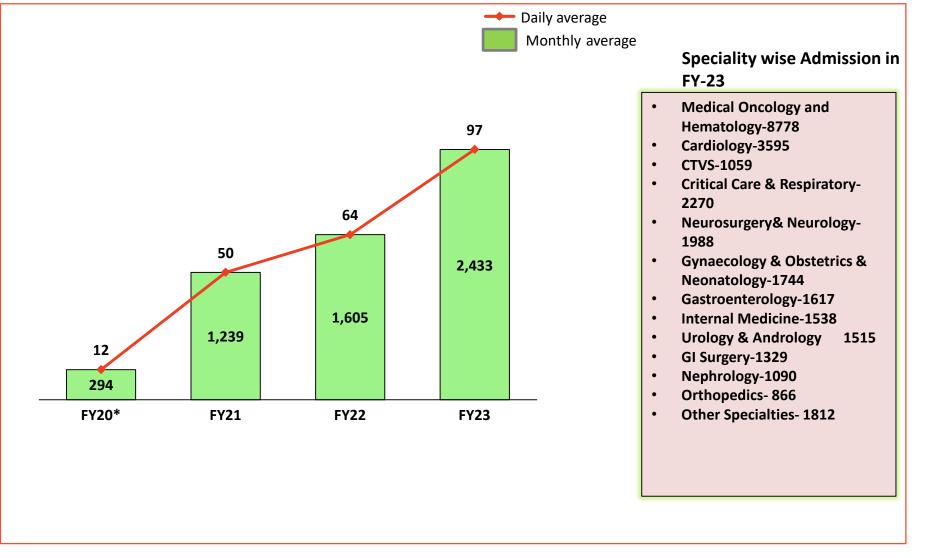

## **Employee** Headcount trend

All numbers in actual

**Admission trend** 

Note: Daily averages based on 25 days per month \*FY20 covers Nov'19 to Mar'20 It includes Day care admissions also. All numbers in actual.