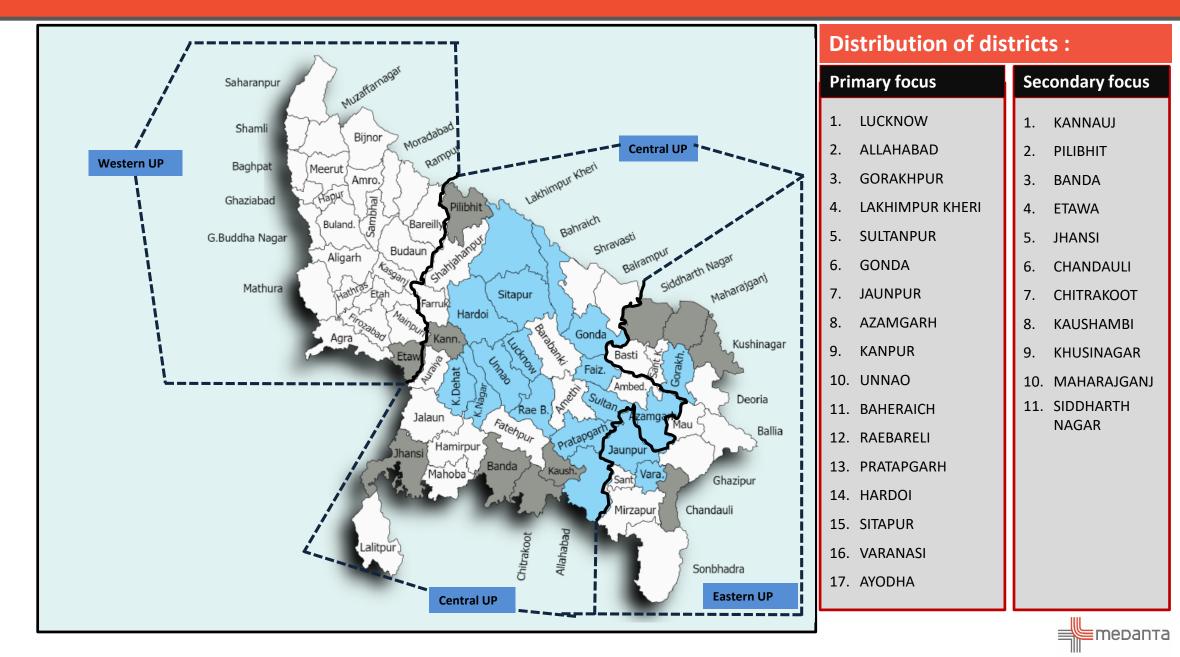

# Lucknow market segmentation & competition (1/2)

- Total Population (Census 2011) : 46 lacs [Urban 36 lacs and Rural 10 Lacs]
- Total Population in catchment radius of 60km : 1.32 Cr
- Hospital beds to population: 1.9 beds per 1000 population
- Key Hospitals (# of beds):