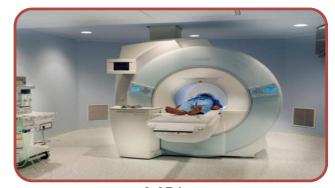

### Siemens MRI 3.0 Tesla Skyra

MRI 3.0 Tesla, Skyra Model from Siemens is committed to deliver complete solution including MRI compatible Anesthesia Machine and MRI Compatible AGM Monitor with high quality imaging and **Speed**.