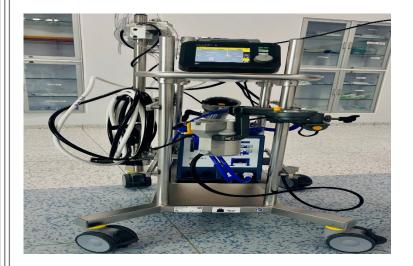

## Getinge Quadrox ECMO System

Getinge ECMO-Quadrox PLS System and Rotaflow System.The Extra Corporeal Membrane Oxygenation (ECMO )System supports patients with life- threatning and serious Respiratory and Cardiac Failure. It is used in ICU's and Cardiac OT's