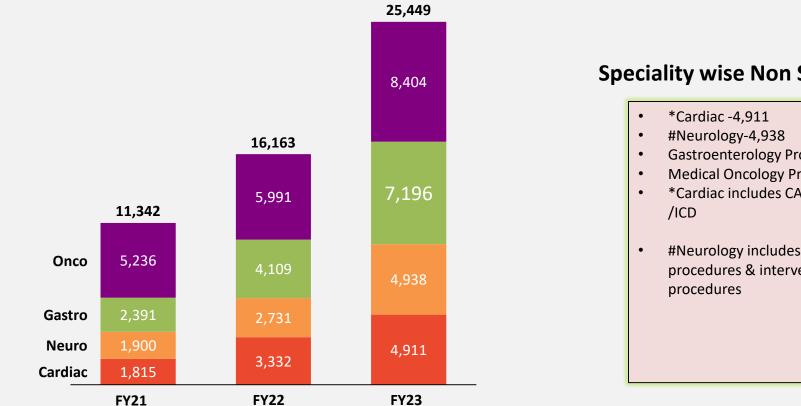

## **Non-Surgical volume trend**

### **Speciality wise Non Surgical FY-23**

Gastroenterology Procedures-7,196

Medical Oncology Procedures-8,404

\*Cardiac includes CAG/PTCA/PPI/TPI

#Neurology includes Angio-DSA/ Cath procedures & interventional Radiology