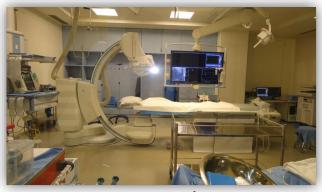

### **Siemens Biplane Cathlab Artis ZEE**

Siemens Biplane Cathlab Artis ZEE Specialized for Neuro cases and Optimized for Cardiac examinations and treatments. It is also used for dyna CT, road Map and Embolization guidance.