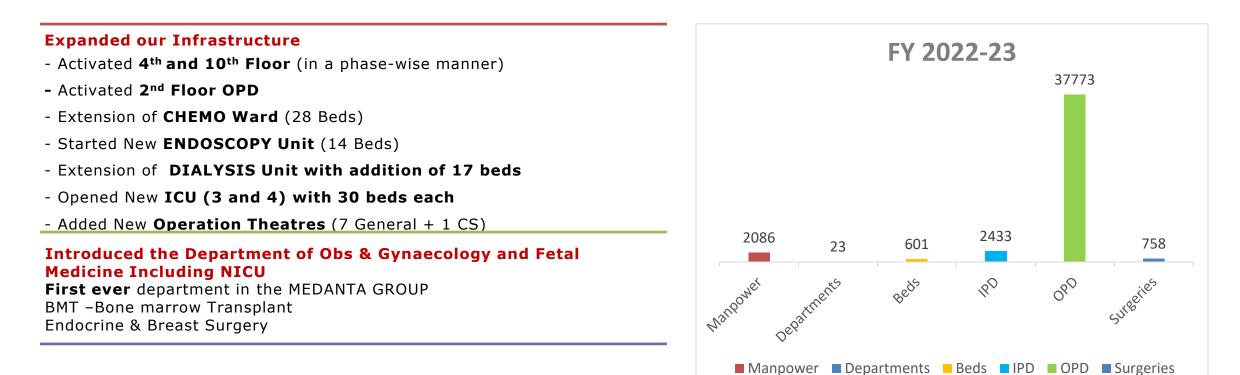

#### Expanded our Infrastructure FY -23

- Activated 4<sup>th</sup> and 10<sup>th</sup> Floor (40&34beds respectively)
- Activated **2<sup>nd</sup> Floor** OPD(41/66 Rooms OPD functional)
- Extension of CHEMO Ward (28 Beds)
- Started New ENDOSCOPY Unit (14 Beds)
- Extension of **DIALYSIS** Unit with addition of17 beds(34)
- Opened New ICU (3 and 4) with 30 beds each
- Added New **Operation Theatres** (7 General + 1 CS)