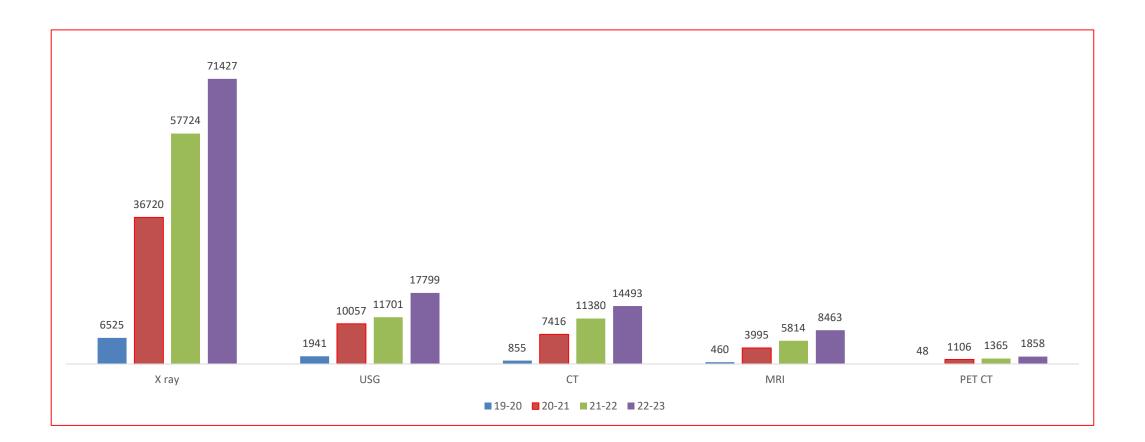

# Radiology Services trend

| FY    | X ray | USG   | СТ    | MRI  | PET CT |
|-------|-------|-------|-------|------|--------|
| 19-20 | 6525  | 1941  | 855   | 460  | 48     |
| 20-21 | 36720 | 10057 | 7416  | 3995 | 1106   |
| 21-22 | 57724 | 11701 | 11380 | 5814 | 1365   |
| 22-23 | 71427 | 17799 | 14493 | 8463 | 1858   |