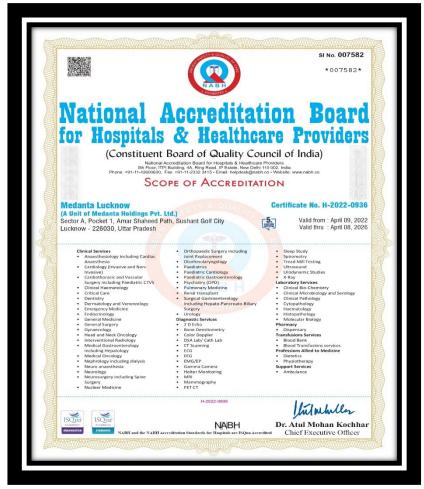

## **Accreditation Status**

NABH Final assessment for accreditation was conducted from 7<sup>th</sup> Jan 2022 – 9<sup>th</sup> Jan 2022
 Accreditation Certificate valid from 9<sup>th</sup> Apr 2022 valid thru Apr 8<sup>th</sup> 2026

### **Certificate of Accreditation**

## **Scope of Accreditation**

терапта

Services added after Jul 2022 are managed as per guidelines of NABH, addition of the same in scope will be done in next assessment