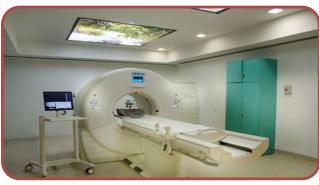

(Tata Memorial Hospital, Mumbai)



(MRCOG)

Dr. Madhu Mati Goel

Director-



LiverTransplant Surgery (Baylor University Medical Centre, Dallas, USA)



## Planned Bed growth & bed breakup



#### Expanded our Infrastructure FY -23

- Activated 4<sup>th</sup> and 10<sup>th</sup> Floor (40&34beds respectively)
- Activated **2<sup>nd</sup> Floor** OPD(41/66 Rooms OPD functional)
- Extension of CHEMO Ward (28 Beds)
- Started New ENDOSCOPY Unit (14 Beds)
- Extension of **DIALYSIS** Unit with addition of17 beds(34)
- Opened New ICU (3 and 4) with 30 beds each
- Added New **Operation Theatres** (7 General + 1 CS)



| <b>Operation theatre</b> | s 13+07=20 |
|--------------------------|------------|
| Cath Lab                 | 02+01=03   |





## Our Infrastructure & Major Equipments

## 1/3



СТ



OT



MRI



CATH Lab



ACLS Ambulance



ICU



Bi-plane Cath Lab



## Our Infrastructure & Major Equipments



## Getinge Quadrox ECMO System

Getinge ECMO-Quadrox PLS System and Rotaflow System.The Extra Corporeal Membrane Oxygenation (ECMO )System supports patients with life- threatning and serious Respiratory and Cardiac Failure. It is used in ICU's and Cardiac OT's



### Karl Storz, IMAGE1 Rubina 4K System

Karl Storz, IMAGE1 Rubina 4K System, It combines the latest 4K, 3D and fluorescence imaging technologies in one system. This Equipment features 4K image quality in 2D and 3 D also. The new power model RUBINA makes this possible



## Our Infrastructure & Major Equipments





## Medtronic surgical navigation system StealthStation S8

The StealthStation S8 ,Medtronic sur