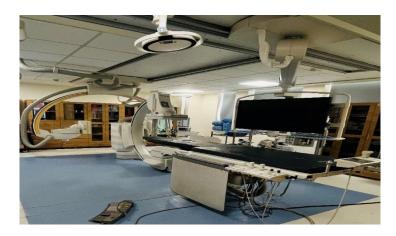

### **Siemens Biplane Cathlab Artis ZEE**

Siemens Biplane Cathlab Artis ZEE Specialized for Neuro cases and Optimized for Cardiac examinations and treatments. It is also used for dyna CT, road Map and Embolization guidance.