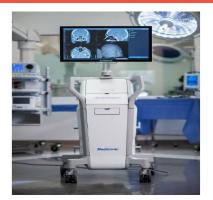

## Medtronic surgical navigation system StealthStation S8

The StealthStation S8 ,Medtronic surgical navigation system has an improved patient registration software, and advanced visualization to navigate neurosurgery procedures. The system offers optical and Electromagnetic (EM) tracking capabilities, and integrates with external devices like microscopes, ultrasound, and a broad array of Medtronic instruments.