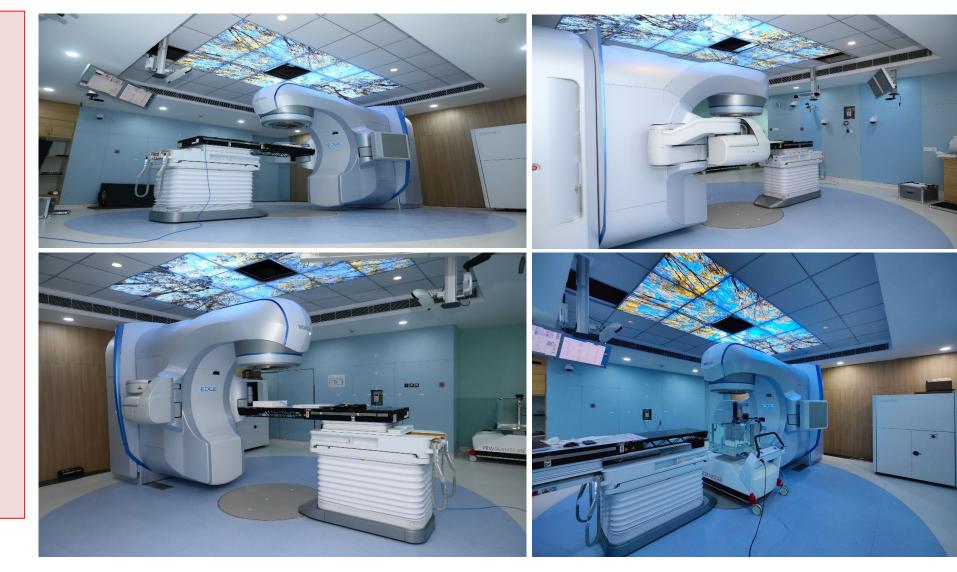

## Radiation Oncology –Completes our Comprehensive Oncology Program

The Edge radiosurgery system includes the following highlights:

- Treatment Delivery System
- Small vault configuration with integrated MV imager for High-Intensity Mode beam Portal Dosimetry
- High-Definition 120 Multileaf High-Intensity Mode with dose rates up to 2400MU/min
- Advanced imaging features including
- 2D/3D match
- High contrast MV imaging with extended field of view