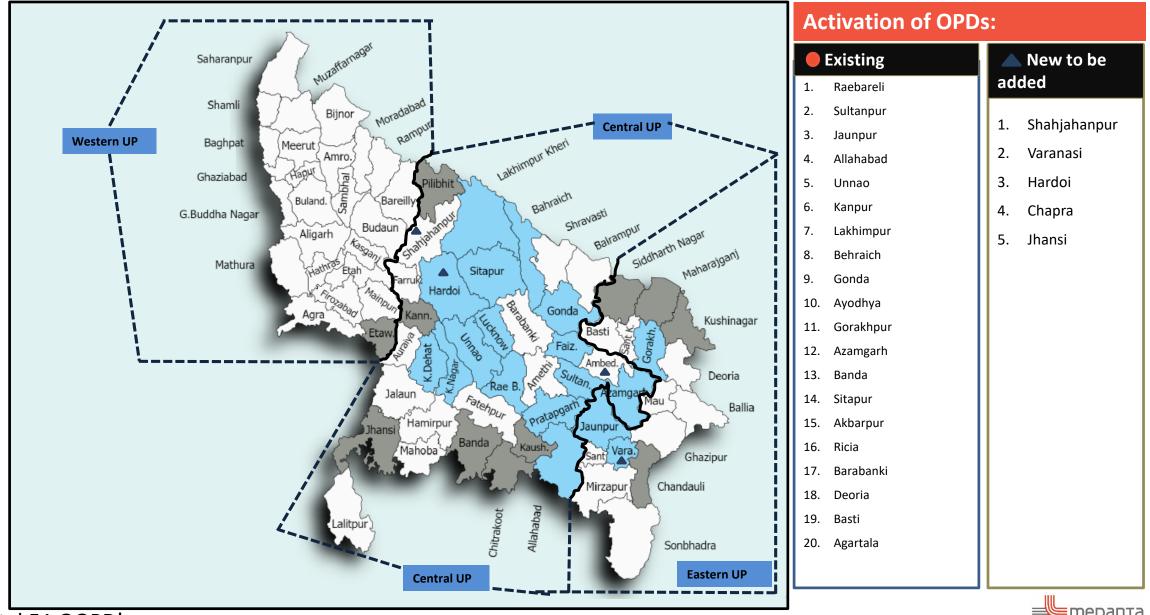

# Lucknow market segmentation & competition (1/2)

- Total Population (Census 2011) : 46 lacs [Urban 36 lacs and Rural 10 Lacs]
- Total Population in catchment radius of 60km : 1.32 Cr
- Hospital beds to population: 1.9 beds per 1000 population
- Key Hospitals (# of beds):