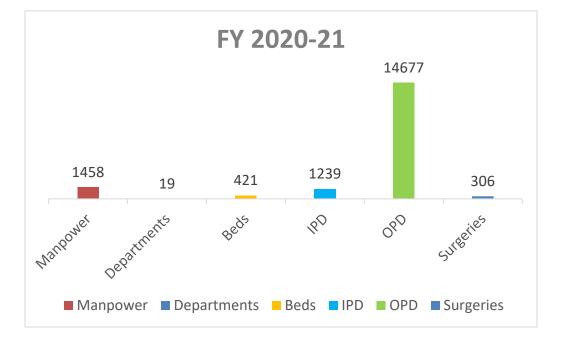

## 2020-21

#### WHO declares COVID-19 a PANDEMIC on March 2020 MEDANTA LUCKNOW stood with the nation at large in the fight to contain

the COVID-19 Pandemic

#### Created a 20-Bedded COVID Ward away from main building

To provide round-the-clock medical treatment to COVID-19 POSITIVE patients

#### **Dedicated team of Healthcare Professionals**

Helped thousands of patients to recover from deadly COVID-19 virus and brought them back to life, most of them from a very CRITICAL stage.

## Successfully navigated through the CHALLENGING TIMES of COVID Pandemic

Without disturbing the existing hospital facility already providing world class medical treatment to NON-Covid Patients.

2021-22