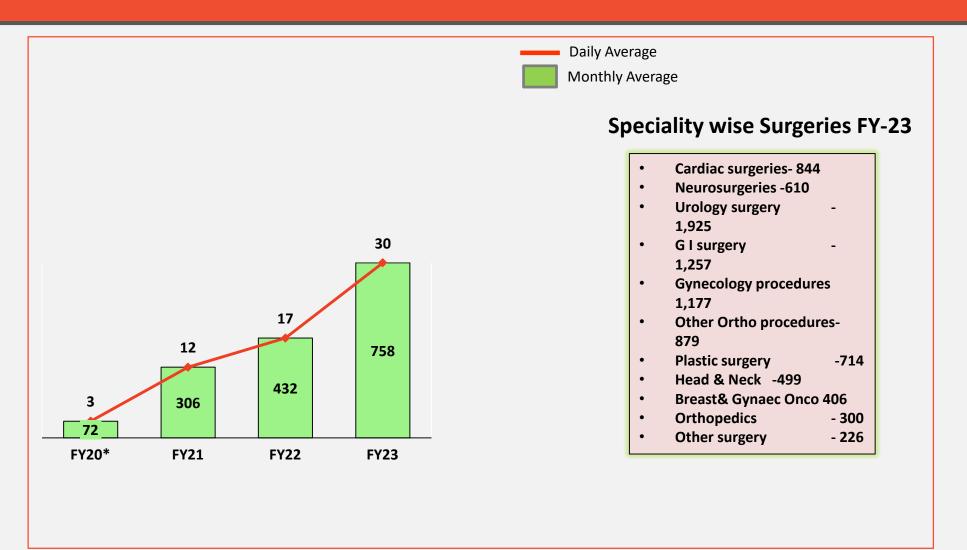

## Surgical volume trend

Note: Daily averages based on 25 working days per month FY20\* covers Nov'19 to Mar'20 All numbers in actual