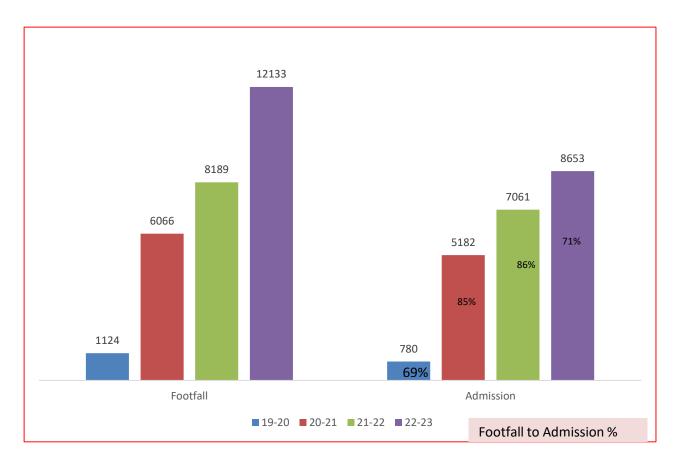

# Emergency Footfalls Trend

| ER to IP Conversion in % |           |            |            |  |
|--------------------------|-----------|------------|------------|--|
| FY                       | Footfalls | Admissions | Percentage |  |
| 19-20                    | 1124      | 780        | 69%        |  |
| 20-21                    | 6066      | 5182       | 85%        |  |
| 21-22                    | 8189      | 7061       | 86%        |  |
| 22-23                    | 12133     | 8653       | 71%        |  |