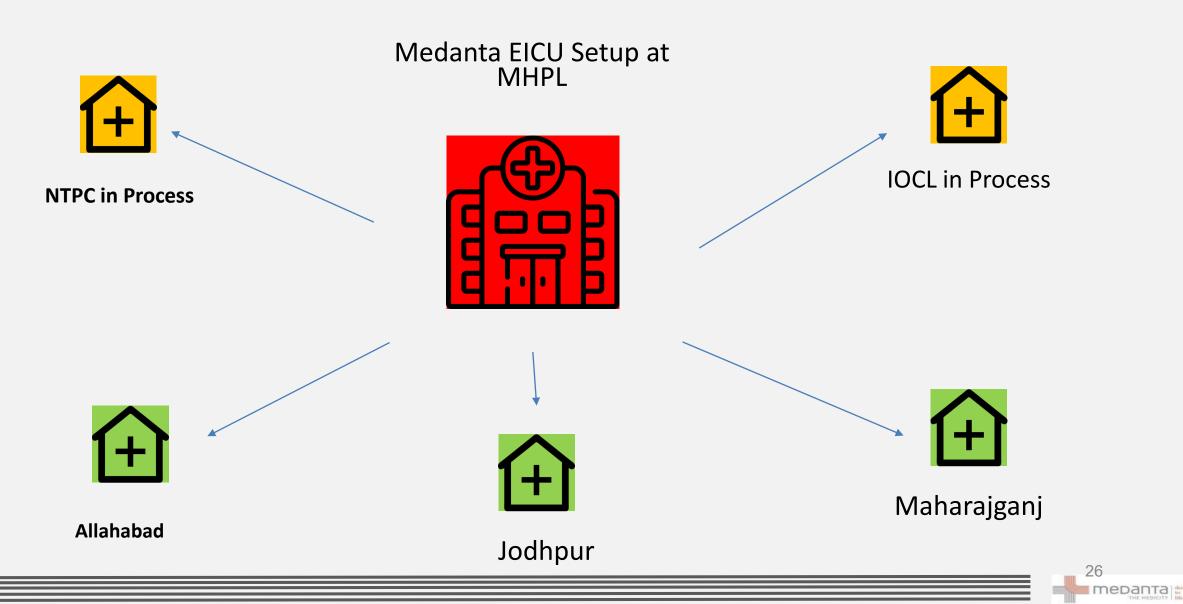

## Medanta elCU – A New Concept

- MHPL is the first to setup the Eicu .
- To support 24\*7 critical Patients at locations outside Lucknow

## Remote Critical Care Reaching Geographies

eICU