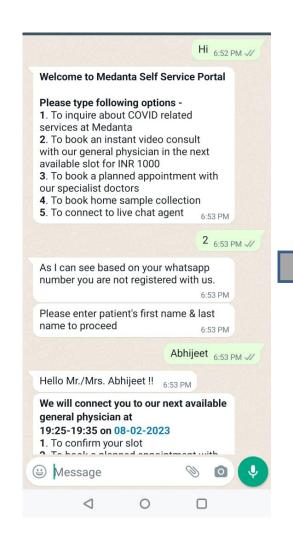

# Chat bot based UX for navigating & engaging patients

#### Scope

- Doctors Appointments (Q1)
- 2. Reports (Q1)
- 3. Diagnostics Appointments (Q2)
- 4. Medication delivery (Q3)
- Health Checks (Q3)
- 6. Homecare (Q4)