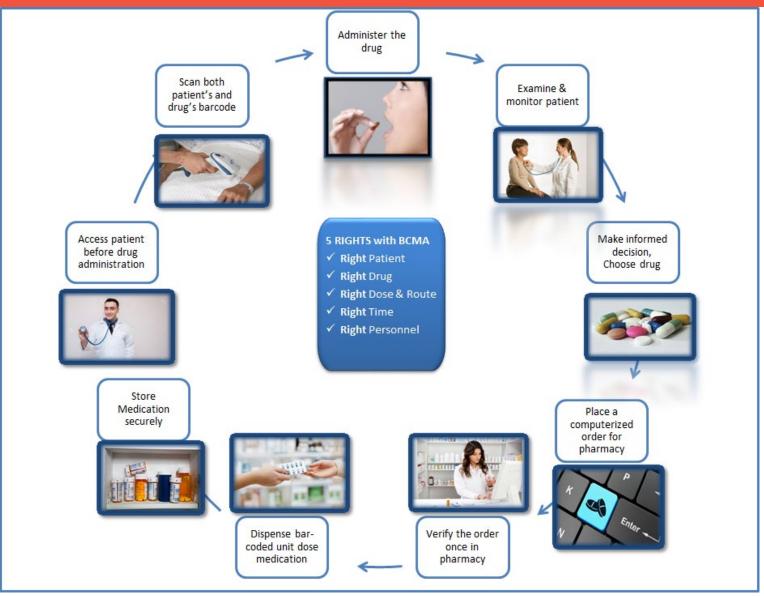

#### Bar coded Medication Administration: From Rx to Administration

Mar: PoC; May: Requirement Gathering; Sep: UAT; Dec: Go-Live