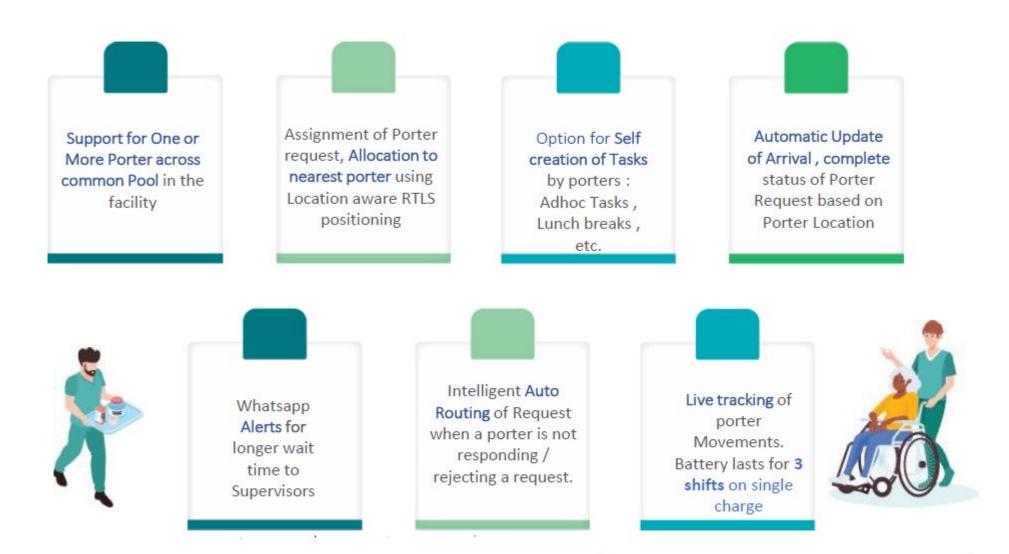

### Better porter availability

Apr: Contract; May: Infra readiness; Aug: UAT; Sep: Go-Live