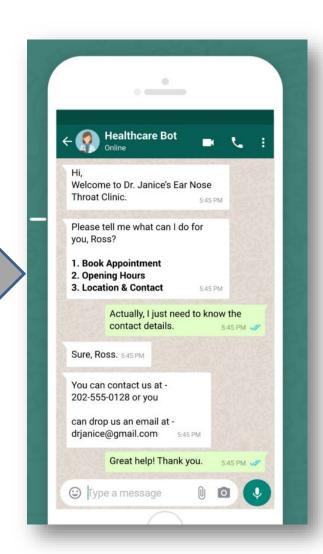

n-code based service
- E-Commerce like cart based UX
- Location choice including home, hospital site
- Prescription upload
- Prepayments or Pay later
- Flexible slots
- Multiple areas of services

Go-Live: Q3



#### **Medication Orders**





#### Scope

- Pin-code based service
- Prescription upload
- Order modification & cancelation
- Reorder with flexibility to change
- Notification / Reminders
- SLA & Real time order tracking
- Cross Sell
- Analytics

Go-Live: Q4



#### Website migration



#### Scope & Timelines

- More traffic
- 2. Improved UX
- Better customer retention.
- 4. Robust security
- 5. Segregation of transactions and information portal

medanta

Q1: Design Ready; Q2: Content & development initiated; Q3: Go-Live

# Chat bot based UX for navigating & engaging patients





#### Scope

- Doctors Appointments (Q1)
- 2. Reports (Q1)
- 3. Diagnostics Appointments (Q2)
- 4. Medication delivery (Q3)
- Health Checks (Q3)
- 6. Homecare (Q4)



### Better porter availability



Apr: Contract; May: Infra readiness; Aug: UAT; Sep: Go-Live



### ML based smart OPD prescription



#### **Touch based EMR**

User-friendly touch based EMR designed for fast documentation



#### **Embedded Terminology**

Automatically codes from user input and text narratives using SNOMED CT terminology



#### ML driven perceptive capabilities

Learns user's documentation patterns and auto sorts diagnoses, investigations and prescriptions based on user's previous documentation



#### Integrated scheduling and referrals

Automatically books an appointment or sends a referral to the selec