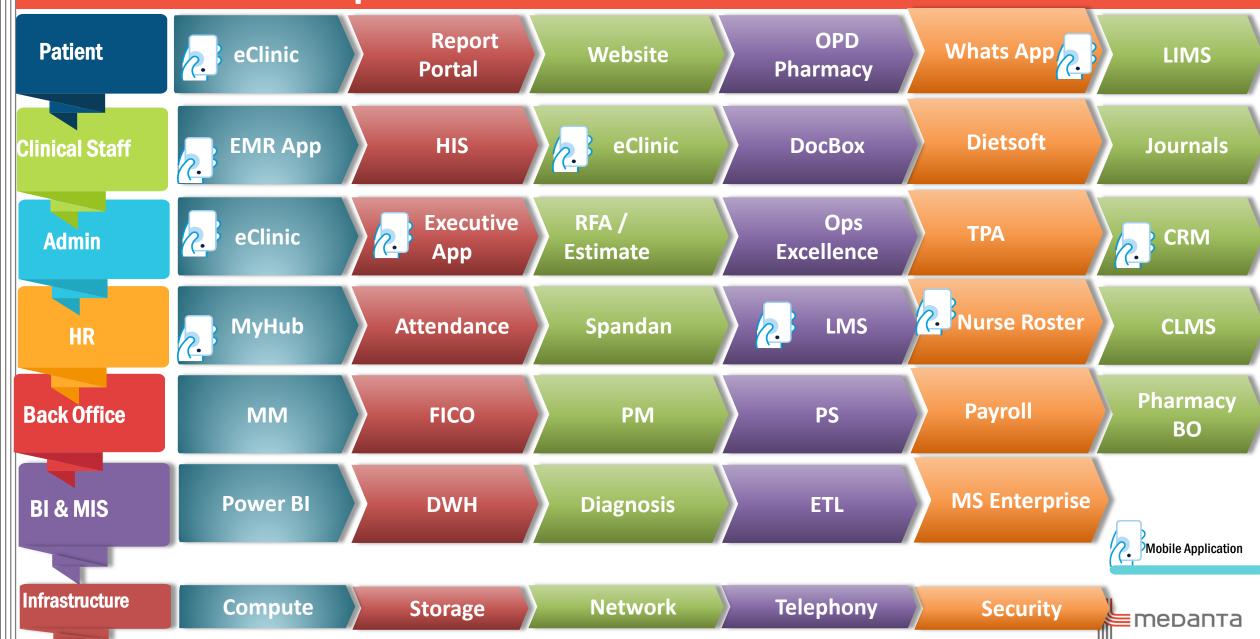

# **Medanta Digital Ecosystem**







### **Current IT Landscape**



### **Medanta Health Information Exchange**





### "To-be" IT landscape



Care away from Hospital

Diagnostic **Appointments**  **Medication Orders & Refill request** 

Chat bot & website

**Porter Management** 



**ML driven OPD Prescription** 

**BCMA** 

**Tele-radiology** 

**Radiation Exposure** Management

e-ICU



Admin **Back Office** 

**ICMS** 

**Healthcare Analytics** 

CCC

**Budgeting & Controls** 

DMS (SAP)



IT Infra

Cybersecurity

**Enhanced** Interoperability

**BCP & DR** 

SOC

**Infra Refresh** 



#### Home care solution





**Patient** Satisfaction

Customize Lead Pipeline and Lead workflow automation

Leads from various channels

- Incoming and Outgoing call Integration for Lead
- Lead Engagement based on pipeline, location & status
- Lead auto conversion