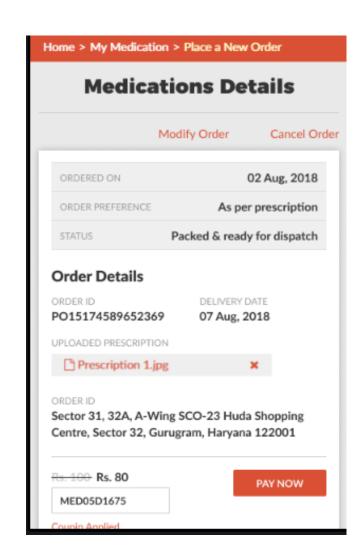

#### **Medication Orders**

#### Scope

- Pin-code based service
- Prescription upload
- Order modification & cancelation
- Reorder with flexibility to change
- Notification / Reminders
- SLA & Real time order tracking
- Cross Sell
- Analytics

Go-Live: Q4