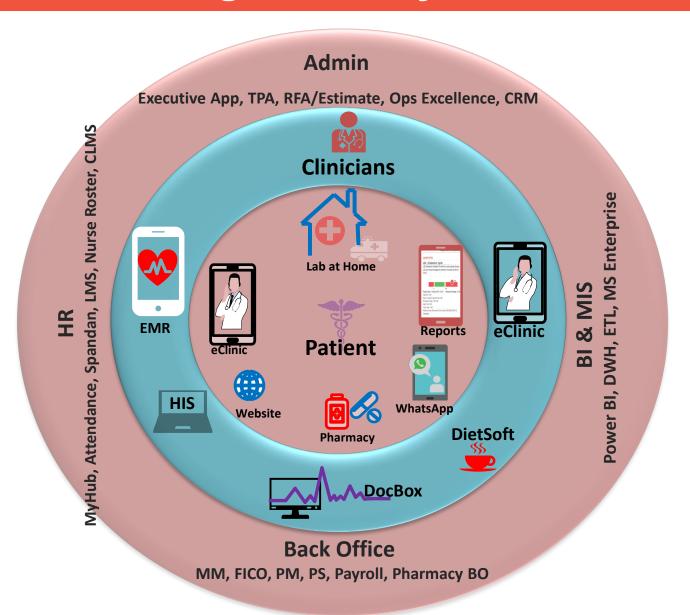

# **Medanta Digital Ecosystem**







### **Current IT Landscape**



### **Medanta Health Information Exchange**





### "To-be" IT landscape



Care away from Hospital

Diagnostic **Appointments**  **Medication Orders & Refill request** 

Chat bot & website

**Porter Management** 



**ML driven OPD Prescription** 

**BCMA** 

**Tele-radiology** 

**Radiation Exposure** Management

e-ICU



Admin **Back Office** 

**ICMS** 

**Healthcare Analytics** 

CCC

**Budgeting & Controls** 

DMS (SAP)



IT Infra

Cybersecurity

**Enhanced** Interoperability

**BCP & DR** 

SOC

**Infra Refresh** 



#### Home care solution





**Patient** Satisfaction

Customize Lead Pipeline and Lead workflow automation

Leads from various channels

- Incoming and Outgoing call Integration for Lead
- Lead Engagement based on pipeline, locat