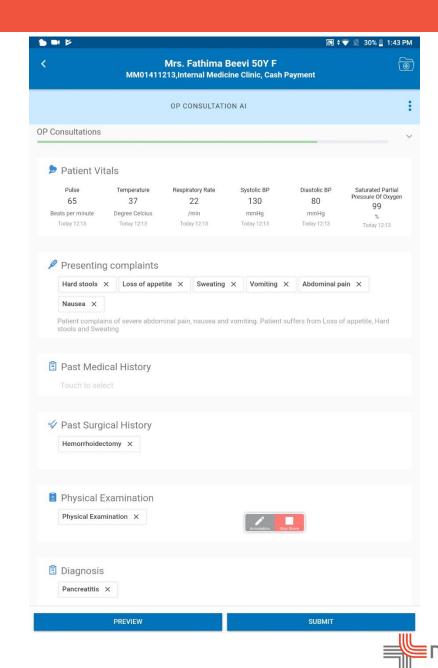

### ML based smart OPD prescription

#### **Touch based EMR**

User-friendly touch based EMR designed for fast documentation

#### **Embedded Terminology**

Automatically codes from user input and text narratives using SNOMED CT terminology

#### ML driven perceptive capabilities

Learns user's documentation patterns and auto sorts diagnoses, investigations and prescriptions based on user's previous documentation