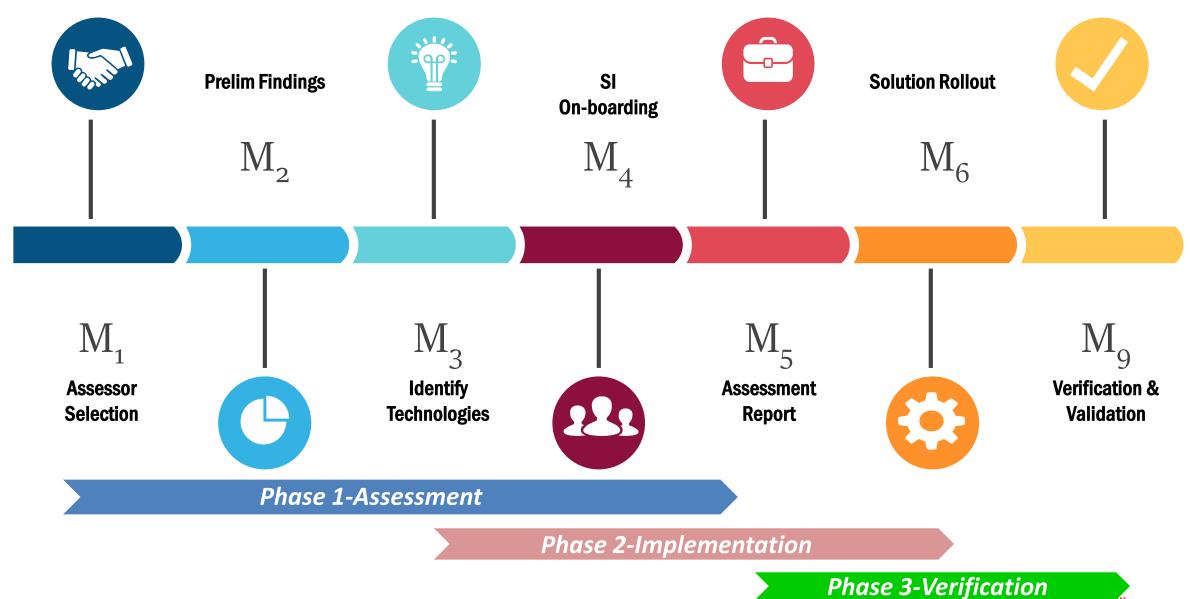

Priorities

# Gaps creating considerable risk to be addressed in short term:

- Security risk management establishment
- Data loss prevention management
- Vulnerability management
- Security governance implementation
- Security Operation Center(SOC) set-up
- Security vendor management



#### Goals

- Asses security implication
- Maintain control of IT assets from a security perspective
- Protect confidential patient data
- Maintain compliance with local laws and regulations

#### What we don't know we don't know



## **Cybersecurity Mitigation Planning**



Engage **Big4** for performing assessments and designing frameworks

Leverage **niche technology** companies
for implementation

Selected **Big4** to do the verification of implementation



## **Cybersecurity Mitigation Timelines**



# **Proposed BCP / DR Sites**



IN CASE OF PRIMARY SITE FAILURE APPLICATIONS USERS CAN CONNECT TO SERVERS OF BCP SITE OR CAN EVEN PHYSICALLY MOVE TO WORK FROM BCP SITE IF PRIMARY SITE IS NON FUNCTIONAL

medanta

# **BCP / DR: Budget and Timelines**

|                              |                     |                   | Cost in (₹) Lakhs |       | Timelines in |
|------------------------------|---------------------|-------------------|-------------------|-------|--------------|
| Application                  | <b>Current Site</b> | BCP/DR Site       | **Capex           | *Opex | Months       |
| Gurgaon HIS                  | Gurgaon DC          | Mini DC at Jivaka | 610               | 15    | 10           |
| EMR App                      | Gurgaon DC          | Mini DC at Jivaka |