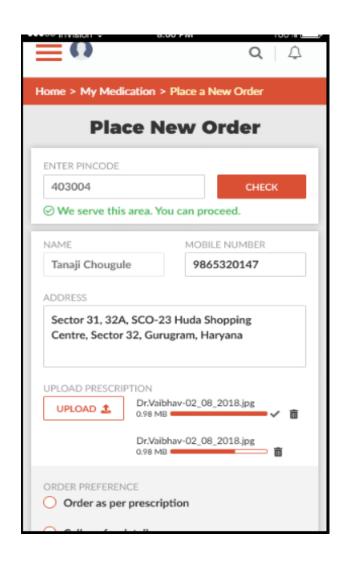

#### **Medication Orders**

#### Scope

- Pin-code based service
- Prescription upload
- Order modification & cancelation
- Reorder with flexibility to change
- Notification / Reminders
- SLA & Real time order tracking
- Cross Sell
- Analytics

Go-Live: Q4