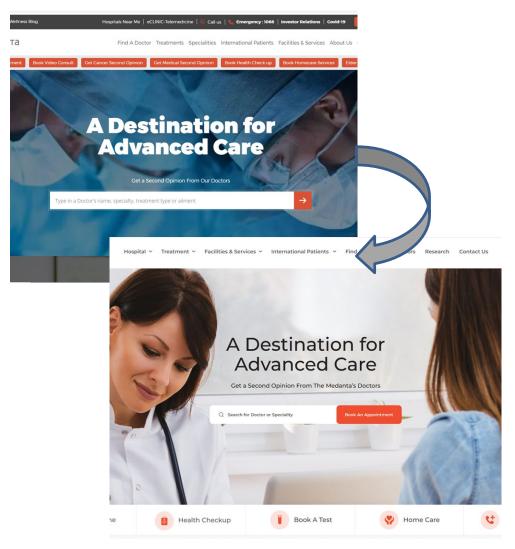

#### Website migration

#### Scope & Timelines

- More traffic
- 2. Improved UX
- Better customer retention.
- 4. Robust security
- 5. Segregation of transactions and information portal

medanta

Q1: Design Ready; Q2: Content & development initiated; Q3: Go-Live