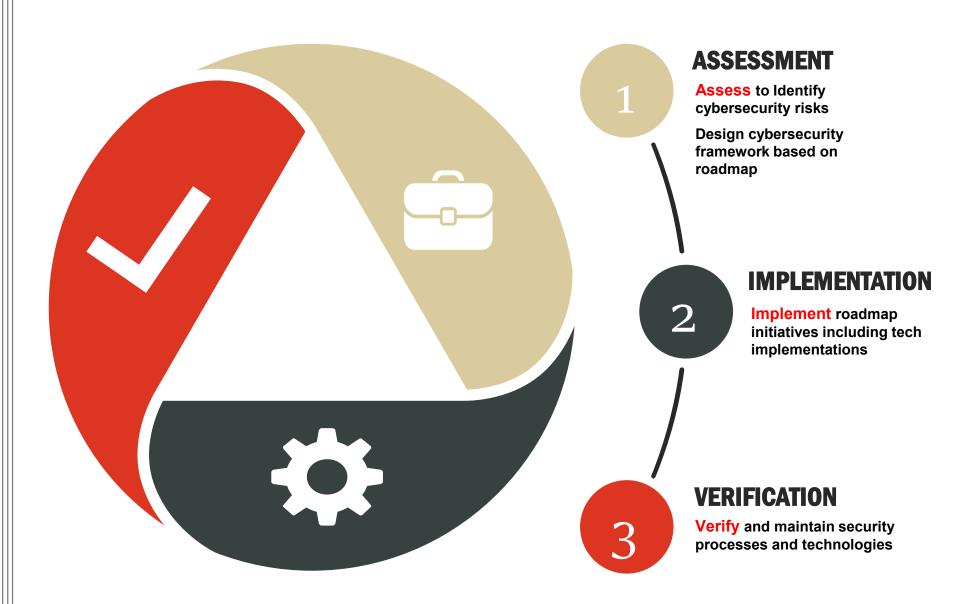

## **Cybersecurity Mitigation Planning**

Engage **Big4** for performing assessments and designing frameworks

Leverage **niche technology** companies
for implementation

Selected **Big4** to do the verification of implementation