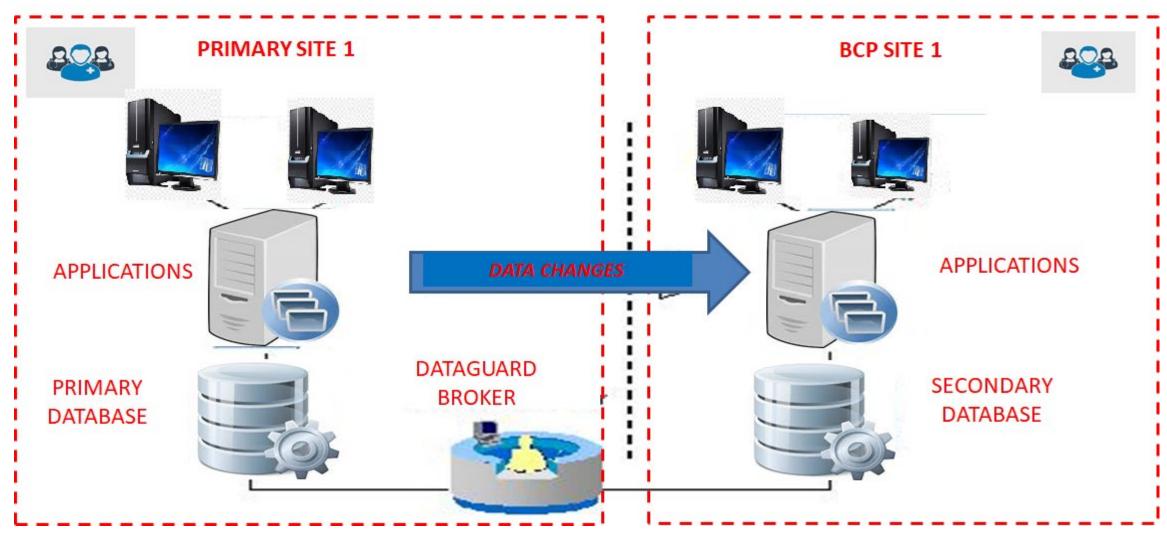

# **Proposed BCP / DR Sites**

IN CASE OF PRIMARY SITE FAILURE APPLICATIONS USERS CAN CONNECT TO SERVERS OF BCP SITE OR CAN EVEN PHYSICALLY MOVE TO WORK FROM BCP SITE IF PRIMARY SITE IS NON FUNCTIONAL

medanta