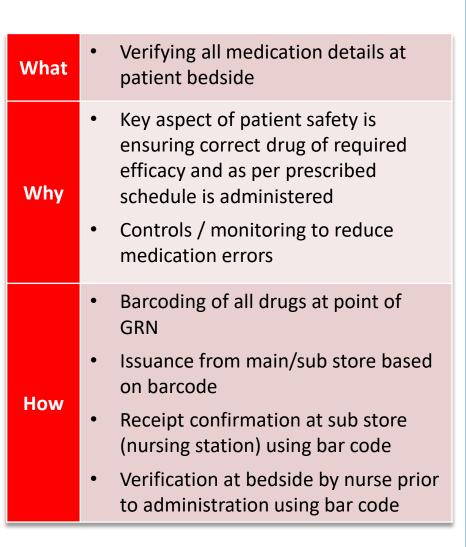

#### Bar coded Medication Administration: From Rx to Administration

Mar: PoC; May: Requirement Gathering; Sep: UAT; Dec: Go-Live