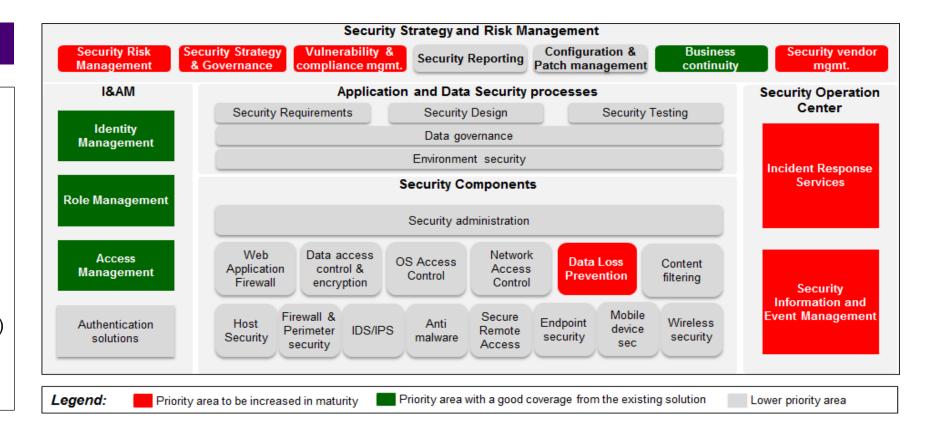

### **Cybersecurity risks**

#### Gaps & Priorities

# Gaps creating considerable risk to be addressed in short term:

- Security risk management establishment
- Data loss prevention management
- Vulnerability management
- Security governance implementation
- Security Operation Center(SOC) set-up
- Security vendor management

#### Goals

- Asses security implication
- Maintain control of IT assets from a security perspective
- Protect confidential patient data
- Maintain compliance with local laws and regulations