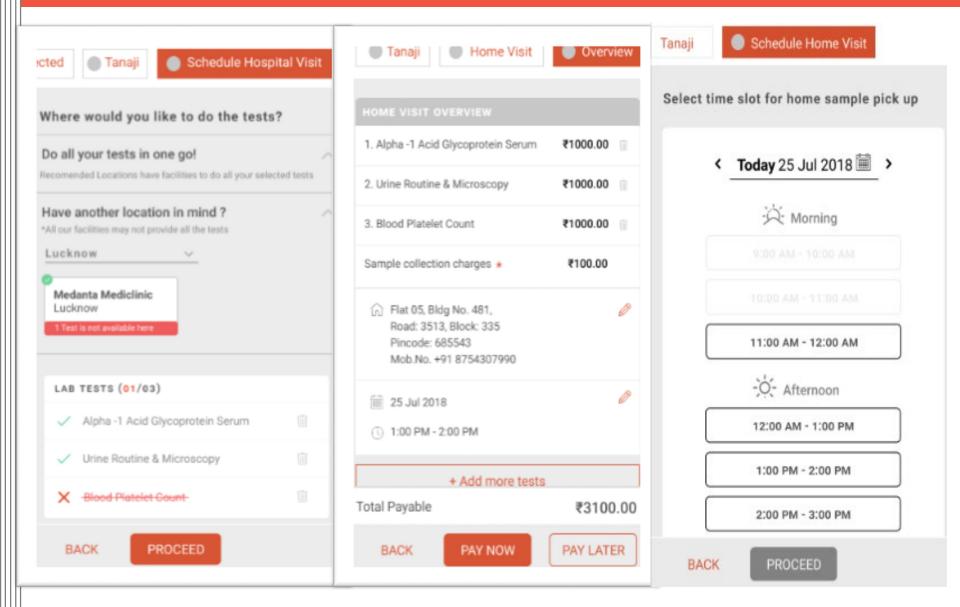

### **Diagnostics Appointment**

#### Scope

- Pin-code based service
- E-Commerce like cart based UX
- Location choice including home, hospital site
- Prescription upload
- Prepayments or Pay later
- Flexible slots
- Multiple areas of services

Go-Live: Q3