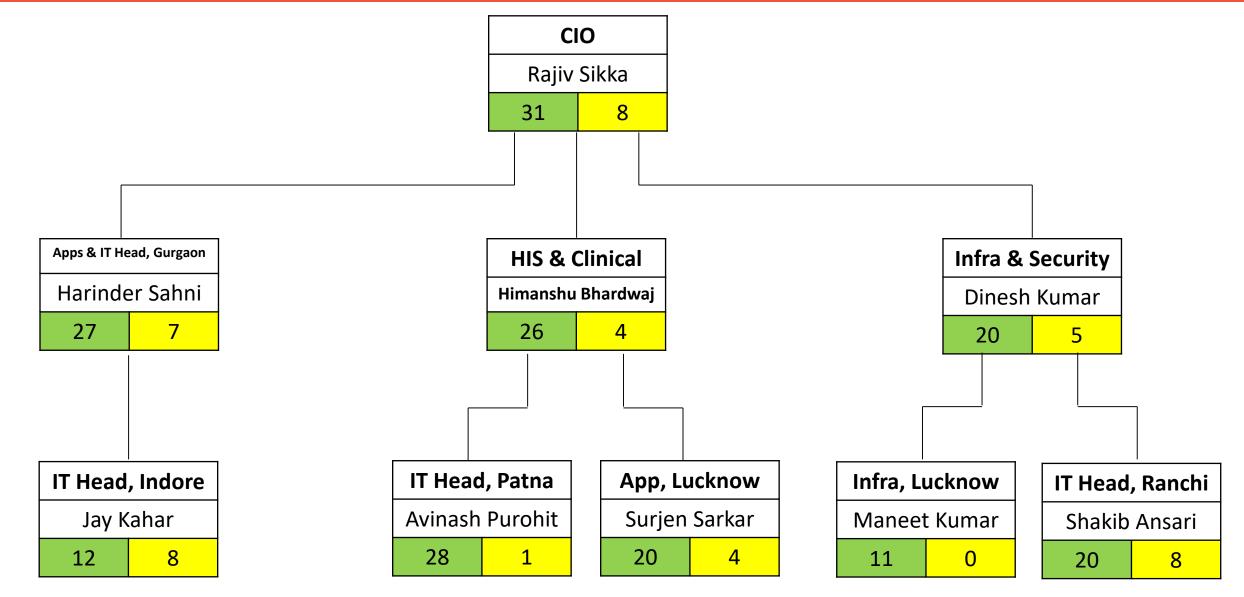

| 7            |
| OPD Pharmacy                 | Gurgaon DC          | Patna DC          | 25                | 5     | 7            |
| HRMS                         | Gurgaon DC          | Lucknow DC        | 30                | 5     | 7            |
| Total Estimated Capex & Opex |                     |                   | 753               | 65    |              |

<sup>\*\*</sup> Capex includes costs of Infra and software licenses

**Data loss elimination | Minimize critical process interruption | Continuity of business** 



<sup>•</sup> Opex cost is per annum and includes cost of network connectivity, man power and operation

<sup>•</sup> Lucknow HIS, Patna HIS, BI and other applications will be considered in next phase

# IT Organization



### Infra: Assets under management





# Thank You