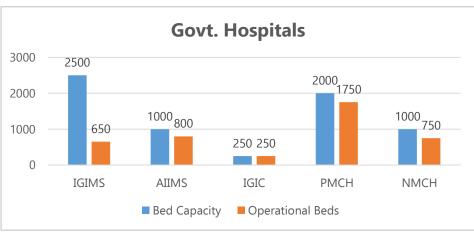

# **Market - Segmentation**

Population Matrix

Bihar – 12 Crs

Patna District
– 58 Lacs

Ford

**IGIC** 