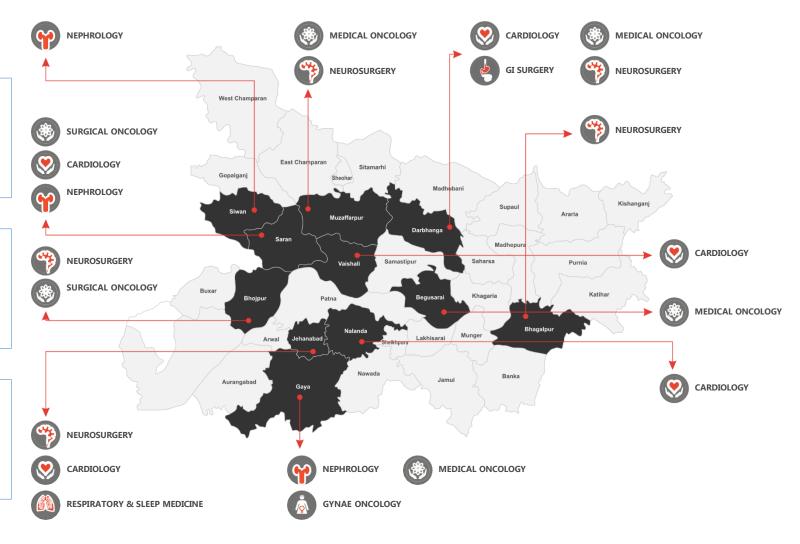

#### Gaya

- Dr Neeraj Kumar (Orthopedics)
- Dr Pramod Kumar (Cardiology)
- Dr Sanjay Kumar (CTVS)

#### Muzaffarpur

- Dr Anuj (Neurosurgery)
- Dr Sanjay Kumar (CTVS)

#### Bhagalpur

• Dr Rajiv Ranjan Prasad (Radiation Oncology)