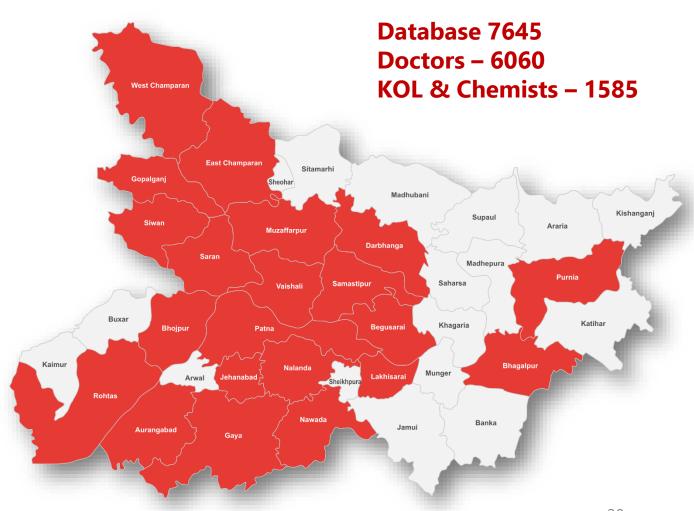

## **Operation Flood**

- Initiated to drive awareness & local connect of Medanta Patna across all districts of Bihar
- Covered 21 districts so far
- Database of 7153 doctors, KOLs & Chemist updated
- 100 plus New referral doctors engaged
- **5** associations empaneled