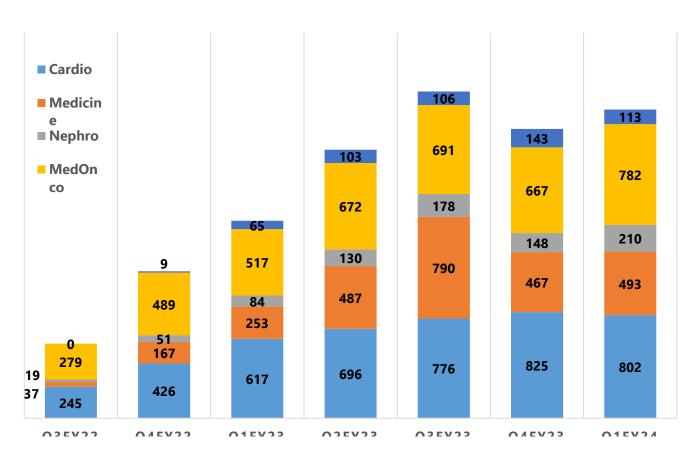

## Non Surgical volume trend (quarterly)

#### **Speciality wise non Surgical FY23**

| Cardiology   | 2914 |
|--------------|------|
| Medicine     | 1999 |
| Nephrology   | 540  |
| Med Oncology | 2547 |
| Neurology    | 417  |

Nov-Dec