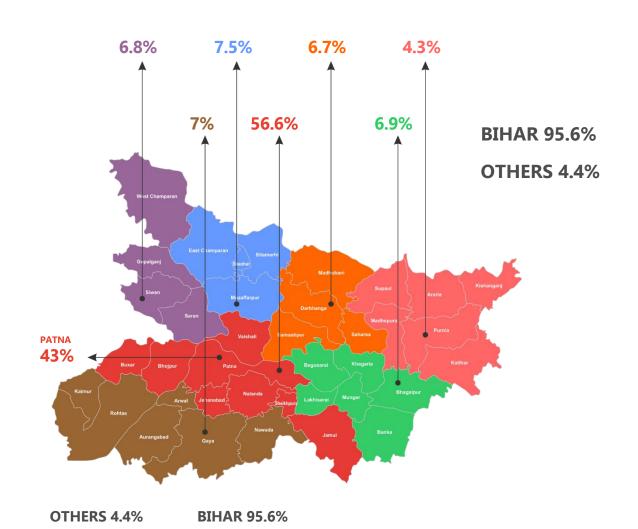

## **Renew Focus on Patna District**

- Patna District comprises of around 43% of total business
- Estimated catchment population is ~60 lacs.
- Initiation of 2 Mediclinic in Patna Gola Road & Hajipur
- Organizing Walkthrough of Hospital for doctors, KOLs & Key associations
- In house CMEs / Workshops
- Organizing at least 15 General / Super Specialty camps in Patna Peripheries
- Nursing Home Connect Engaging with Nursing Homes with different specialties in Patna & Peripheries.