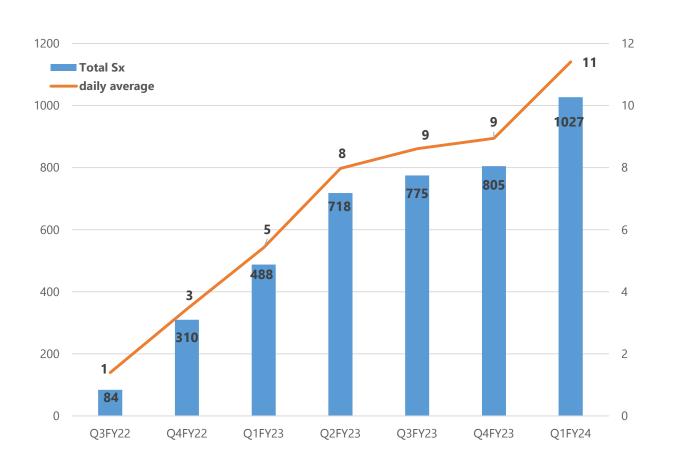

#### IP volumes in the range of 1200-1300 per month (2/2)

IP in Q1 at 89% of the budgeted volumes

#### IPD volumes ('000)