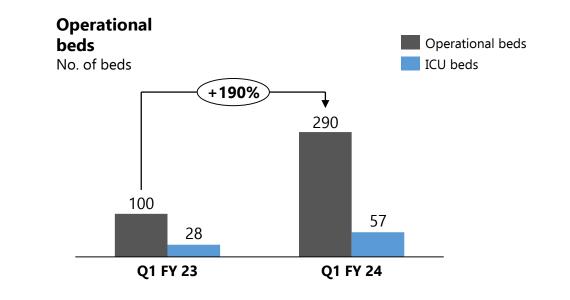

# Started with an aim to provide advanced healthcare to 120 mn people of Bihar Delivering highest end of medical services in Bihar

- Largest private hospital in Patna with planned bed capacity of 650
- Built-up Area of 10 Lakh Sq. ft.
- Started IPD in Jan'2022 with:
  - 100 operational beds
  - 4 OTs
  - 2 cath labs
  - 28 ICU beds
- Started with all major specialties: Cardiac, Neuro, Onco, and Gastro

#### From ~100 beds in Jan'22, we grew to over ~300+ beds in FY'23

Delivering highest end of medical services in Bihar

**Beds Addition** 

102 Beds Added

29 Critical Care Beds added

Specialties and services launched