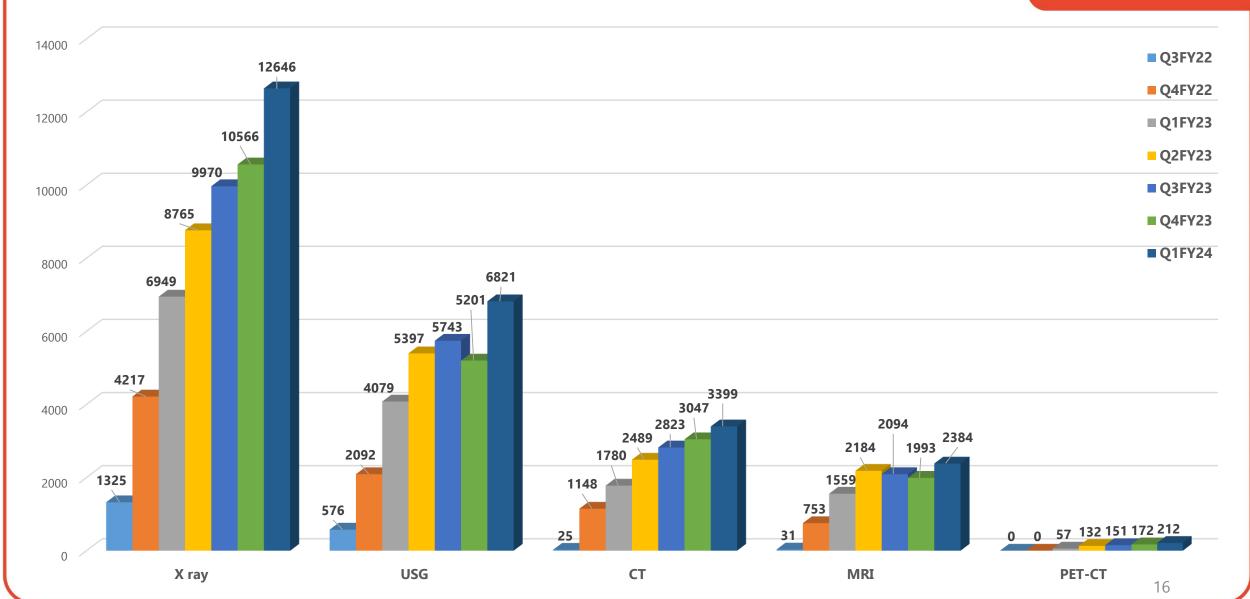

rator Model Edge II with Eclipse Treatment Planning System & ARIA Oncology Information System



# **Employees Headcount Trend**



## Surgical Volume trend (quarterly)





| Speciality wise surgeries FY23 |     |  |
|--------------------------------|-----|--|
| Cardiac Surgery                | 491 |  |
| Neurosurgery                   | 315 |  |
| GI Surgery                     | 704 |  |
| Urology                        | 645 |  |
| Orthopaedics                   | 239 |  |
| Surgical Oncology              | 137 |  |

## Non Surgical volume trend (quarterly)





#### **Speciality wise non Surgical FY23**

| Cardiology   | 2914 |
|--------------|------|
| Medicine     | 1999 |
| Nephrology   | 540  |
| Med Oncology | 2547 |
| Neurology    | 417  |

Nov-Dec

## Radiology volume trend





#### **ER footfall trend**





## **Governing Committees**



Directors Committee: Monthly

## Patient Care

Quality Assurance Committee

Monthly

Mortality & Morbidity Committee

Monthly

Hospital Infection Control
Committee

Monthly

Pharmacy & Therapeutic Committee

Quarterly

#### **Safety & Risk Management**

Code blue review Committee

Monthly

Safety Committee

Monthly

**Blood Transfusion Committee** 

Once in 3 months

**Radiation Safety Committee** 

**Alternate Month** 

**Diagnostics Review Committee** 

**Alternate Month** 

**OT Committee** 

**Alternate Month** 

#### **Operational Management**

Privileging and Credentialing Committee

Quarterly

MRD Committee

Monthly

**Grievance Committee** 

As and when required

Internal Complaint Committee

As and when required



#