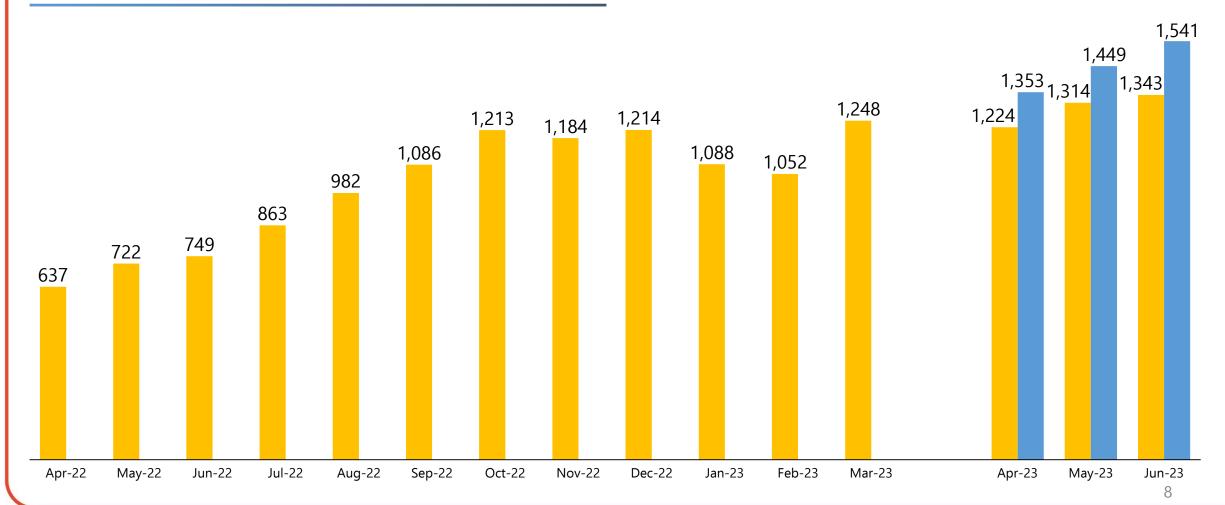

#### IP volumes in the range of 1200-1300 per month (2/2)

IP in Q1 at 89% of the budgeted volumes

#### IPD volumes ('000)