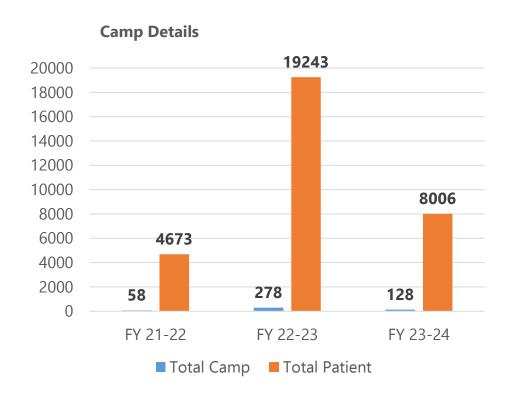

## **Community Outreach Program**

Executed **464** camps and screened **31922** so far Geography covered 18 districts of **Bihar**, **Uttar Pradesh & Jharkhand** 

निःशुल्क स्वास्थ्य जांच शिविर