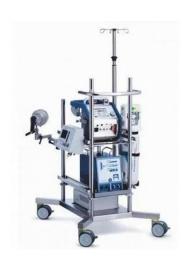

ECMO Machine Model: Rotaflow II

Neuro Navigation System Model: NIM Eclipse

BMD | Model: Prodigy Advance | Prodigy Advance Densiometer Full Size