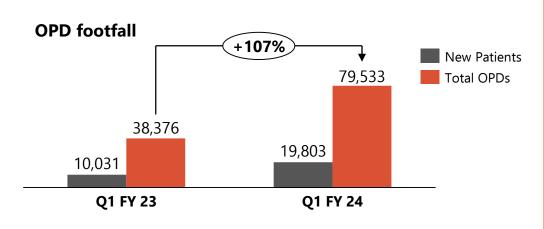

# **Major Achievements**

**91,704** Registrations **1,54,269** OPD

**18,075** Admissions

**4,133** Total Surgeries **685** Cardiac Surgeries

5,109 Cath Procedures1,116 Angioplasties