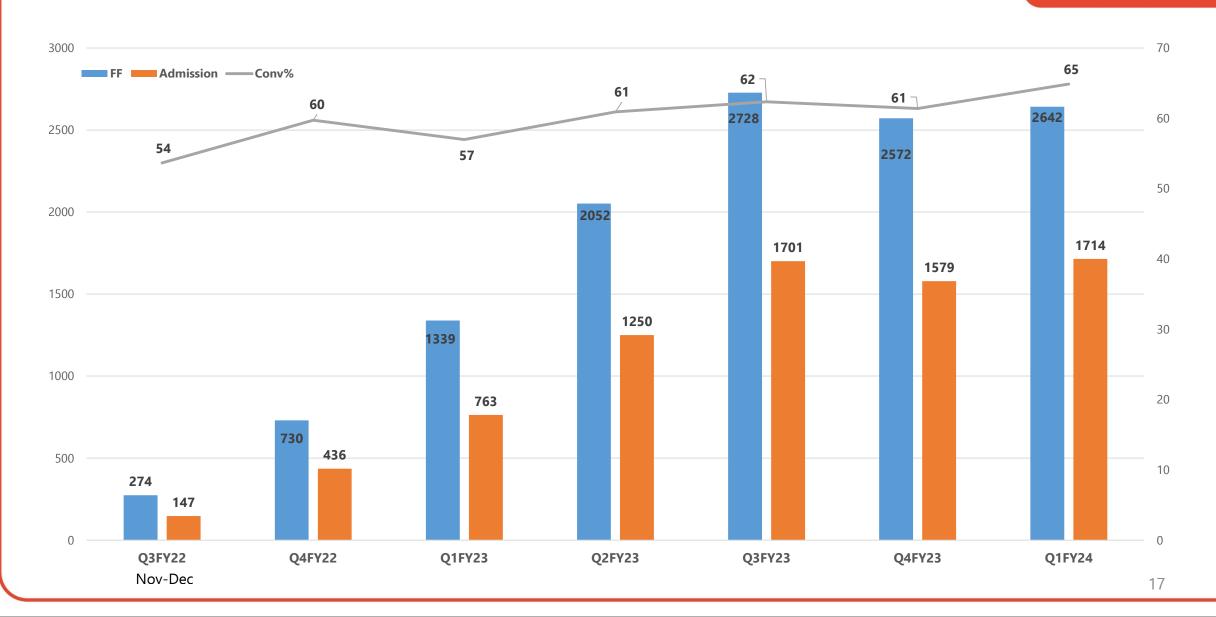

Treatment Planning System & ARIA Oncology Information System



# **Employees Headcount Trend**



## Surgical Volume trend (quarterly)





| Speciality wise surgeries FY23 |     |  |
|--------------------------------|-----|--|
| Cardiac Surgery                | 491 |  |
| Neurosurgery                   | 315 |  |
| GI Surgery                     | 704 |  |
| Urology                        | 645 |  |
| Orthopaedics                   | 239 |  |
| Surgical Oncology              | 137 |  |

## Non Surgical volume trend (quarterly)





#### **Speciality wise non Surgical FY23**

| Cardiology   | 2914 |
|--------------|------|
| Medicine     | 1999 |
| Nephrology   | 540  |
| Med Oncology | 2547 |
| Neurology    | 417  |

Nov-Dec

## Radiology volume trend





#### **ER footfall trend**





## **Governing Committees**



Directors Committee: Monthly

## Patient Care

Quality Assurance Committee

Monthly

Mortality & Morbidity Committee

Monthly

Hospital Infection Control
Committee

Monthly

Pharmacy & Therapeutic Committee

Quarterly

#### **Safety & Risk Management**

Code blue review Committee

Monthly

Safety Committee

Monthly

**Blood Transfusion Committee** 

Once in 3 months

**Radiation Safety Committee** 

**Alternate Month** 

**Diagnostics Review Committee** 

**Alternate Month** 

**OT Committee** 

**Alternate Month** 

#### **Operational Management**

Privileging and Credentialing Committee

Quarterly

MRD Committee

Monthly

**Grievance Committee** 

As and when required

Internal Complaint Committee

As and when required



# **Market - Segmentation**

Popu