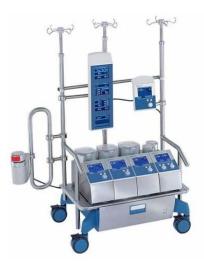

## **MAJOR INSTALLATIONS**

HD Lap Tower (3 Nos.) Karl Sotrz

4K Lap Tower Stryker

Endoscopy Tower(2 Nos.) Olympus

Ventilator (30 Nos.) Model: Carescape R860

IABP Machine (7 Nos.) Model: CS 300

Pulmonary Function Test Powercube Diffusion + Installed in Mar-2022