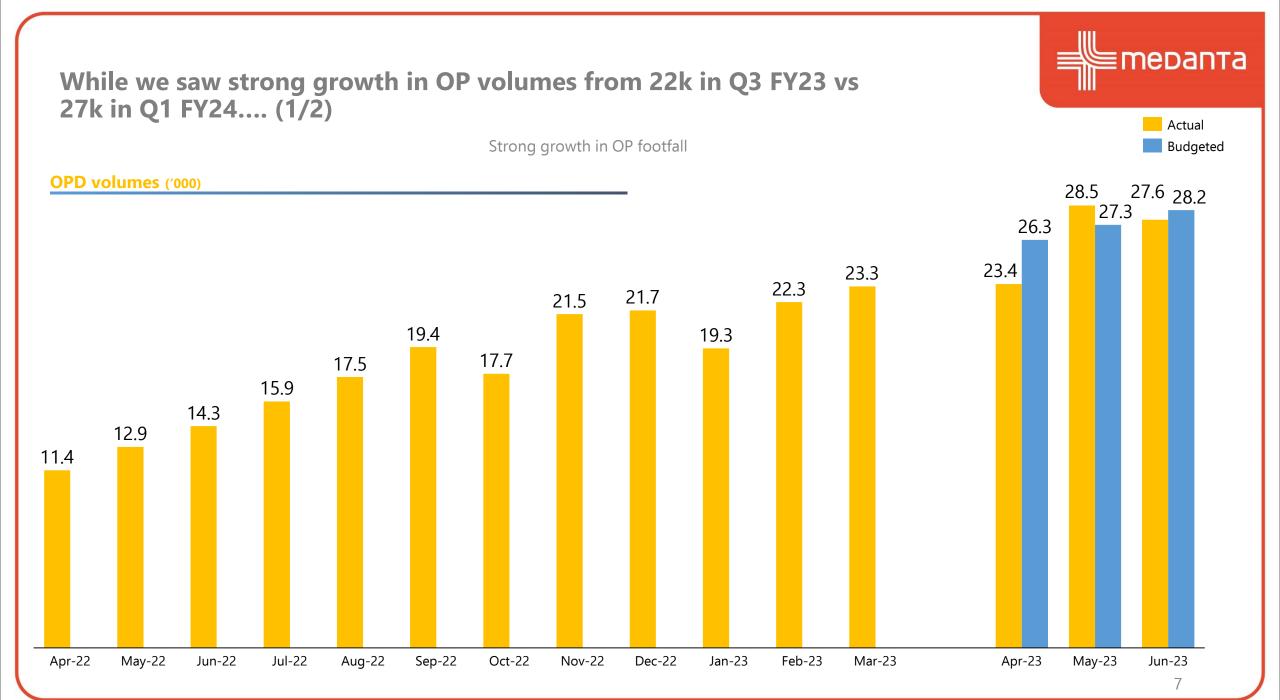

#### IP volumes in the range of 1200-1300 per month (2/2)

IP in Q1 at 89% of the budgeted volumes

#### IPD volumes ('000)