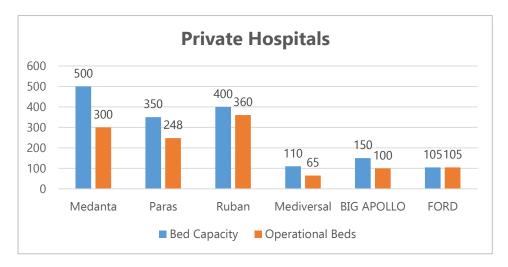

# **Market - Segmentation**

Population Matrix

Bihar – 12 Crs

Patna District
– 58 Lacs

Ford

**IGIC** 