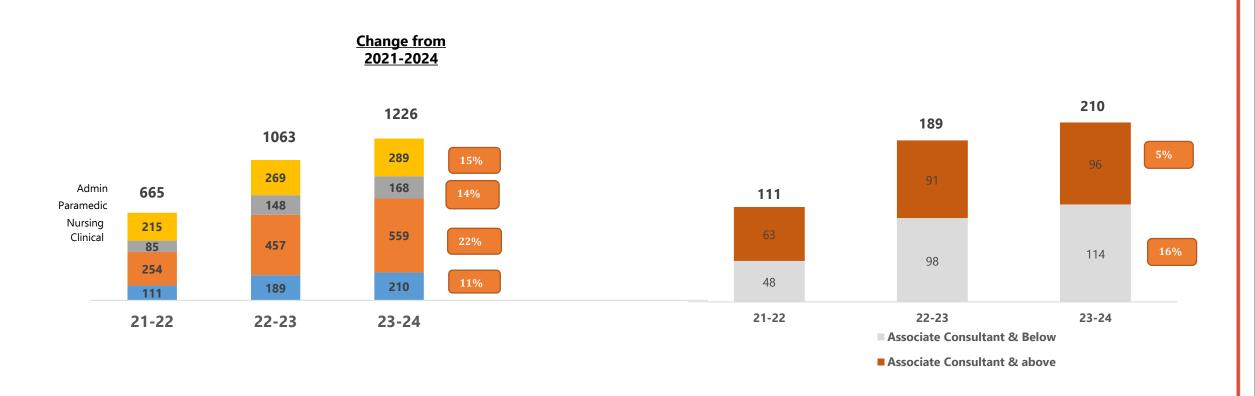

lizer (2 Nos.) Model: GSS67F



Steam Sterilizer Model: Solsus 66



Surgical Microscope Model: Opmi Pentero 800



Heart Lung Machine (2 Nos.) Model: APS



ECMO Machine Model: Rotaflow II



Neuro Navigation System Model: NIM Eclipse



BMD | Model: Prodigy Advance | Prodigy Advance Densiometer Full Size

## **MAJOR INSTALLATIONS**





HD Lap Tower (3 Nos.) Karl Sotrz



4K Lap Tower Stryker



Endoscopy Tower(2 Nos.) Olympus



Ventilator (30 Nos.) Model: Carescape R860



IABP Machine (7 Nos.) Model: CS 300



Pulmonary Function Test Powercube Diffusion + Installed in Mar-2022

## **UPCOMING EQUIPMENT**





Linear Accelerator

Model: EDGE II

Linear Accelerator Model Edge II with Eclipse Treatment Planning System & ARIA Oncology Information System



# **Employees Headcount Trend**



## Surgical Volume trend (quarterly)





| Speciality wise surgeries FY23 |     |  |
|--------------------------------|-----|--|
| Cardiac Surgery                | 491 |  |
| Neurosurgery                   | 315 |  |
| GI Surgery                     | 704 |  |
| Urology                        | 645 |  |
| Orthopaedics                   | 239 |  |
| Surgical Oncology              | 137 |  |

## Non Surgical volume trend (quarterly)





#### **Speciality wise non Surgical FY23**

| Cardiology   | 2914 |
|--------------|------|
| Medicine     | 1999 |
| Nephrology   | 540  |
| Med Oncology | 2547 |
| Neurology    | 417  |

Nov-Dec

## Radiology volume trend





#### **ER footfall trend**





## **Governing Committees**



Directors Committee: Monthly

## Patient Care

Quality Assurance