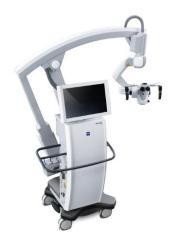

## **MAJOR INSTALLATIONS**

Plasma Sterilizer Model: Sterrad 100NX

LTSF Sterilizer (2 Nos.) Model: GSS67F

Steam Sterilizer Model: Solsus 66

Surgical Microscope Model: Opmi Pentero 800

Heart Lung Machine (2 Nos.) Model: APS